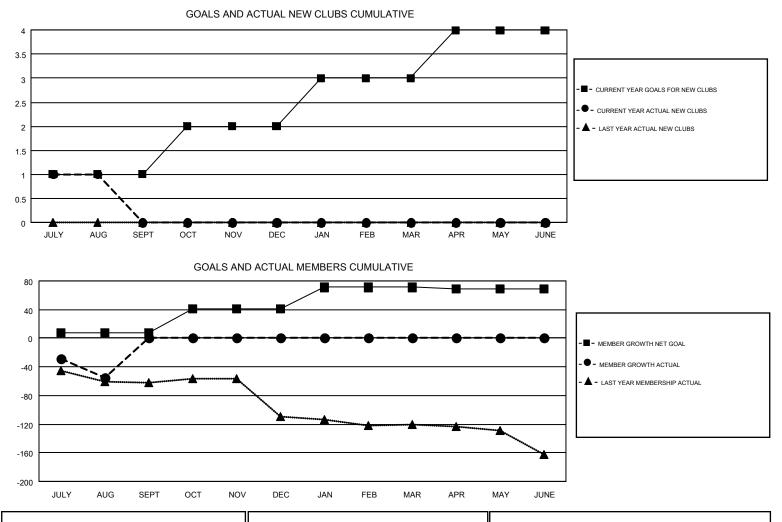

## GMT: WILLIAM PHILLIPI

GMT CA 1

|               | Club          | S           |               | Members<br>RESULTS FOR 2017-2018 |                           |                         |                                                    |  |
|---------------|---------------|-------------|---------------|----------------------------------|---------------------------|-------------------------|----------------------------------------------------|--|
|               | RESULTS FOR   | R 2017-2018 |               |                                  |                           |                         |                                                    |  |
| QUARTER       | NEW CLUB GOAL | NEW CLUBS   | DROPPED CLUBS | QUARTER                          | MEMBER GROWTH NET<br>GOAL | MEMBER GROWTH<br>ACTUAL | DROPPED<br>MEMBERS ACTUAL<br>(including transfers) |  |
| JULY/AUG/SEPT | 1             | 1           | 2             | JULY/AUG/SEPT                    | 8                         | 75                      | 130                                                |  |
| OCT/NOV/DEC   | 1             | 0           | 0             | OCT/NOV/DEC                      | 33                        | 0                       | 0                                                  |  |
| JAN/FEB/MAR   | 1             | 0           | 0             | JAN/FEB/MAR                      | 30                        | 0                       | 0                                                  |  |
| APR/MAY/JUNE  | 1             | 0           | 0             | APR/MAY/JUNE                     | -2                        | 0                       | 0                                                  |  |